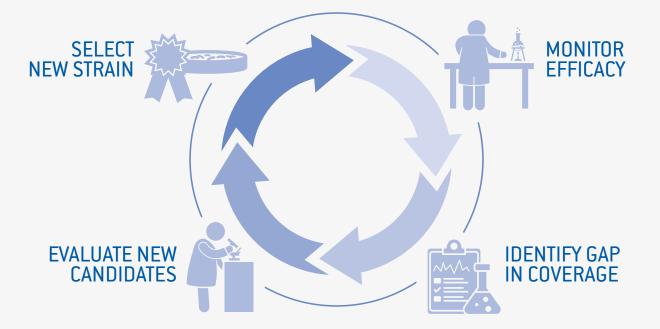

#### New strains for existing challenges.

Our scientists routinely evaluate the efficacy of our *Bacillus* strains against customers' most pressing pathogenic challenges. If strains in a current product offering no longer adequately protect against an evolving challenge, they set out to locate a *Bacillus* strain better suited to effectively combat it. Working closely with technical services teams to maintain a pulse on production-level challenges, microbiologists develop customized solutions, integrating strains as needed as populations or challenges shift.