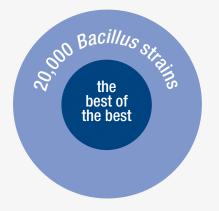

#### **Responding with** "the best of the best."

Since the scientists in our research and analysis lab can access more than 20,000 *Bacillus* strains, they can choose the "best of the best" for each environment, closing the gap on what's happening at the production level. The result: Targeted Microbial Solutions<sup>™</sup> that fit your unique production environment.